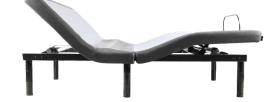

## 

N150

Head Adjustment, More Durable Than a Box Spring, Wired Backlit Remote

**RIZE Plus** 

Head & Foot Adjustment, Memory Position

**SMART Base Flex LS** 

Zero Gravity, Anti-Snore, TV Presets, 2 Memory Positions, Underbed Lighting, Bluetooth, Massage