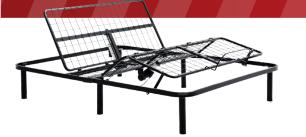

## 

N150

Head Adjustment, More Durable Than a Box Spring, Wired Backlit Remote

**RIZE Plus** 

Head & Foot Adjustment, Memory Position

**SMART Base Flex LS** 

Zero Gravity, Anti-Snore, TV Presets, 2 Memory Positions, Underbed Lighting, Bluetooth, Massage