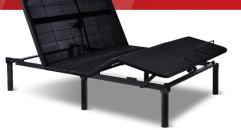

## 

N150

Head Adjustment, More Durable Than a Box Spring, Wired Backlit Remote

**RIZE Plus** 

Head & Foot Adjustment, Memory Position

**SMART Base Flex LS** 

Zero Gravity, Anti-Snore, TV Presets, 2 Memory Positions, Underbed Lighting, Bluetooth, Massage