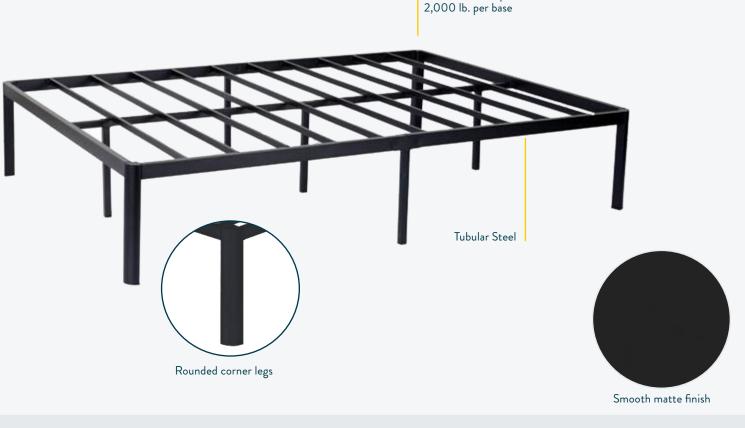

## Our upgraded foundation - great looks and quick to assemble

Our deluxe platform base has been crafted to provide a modern, sophisticated look for any mattress without the need for a box spring. Simple set up and lots of storage underneath. Rounded corner legs for a clean look and a matter finish designed for the bedroom.
Tested to hold up to