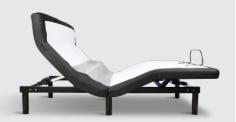

**Revolution 700+ Smart Base** 

Pillow Tilt | Lumbar | Sleep Enhancement Wireless LCD Remote | Motion Activated Adjustable Mood Light System

### **REVOLUTION 700+ SMART BASE** Queen Set Was: \$1,700

**NOW ONLY \$1,200** 

King Set Was: \$2,000

NOW ONLY \$1,500