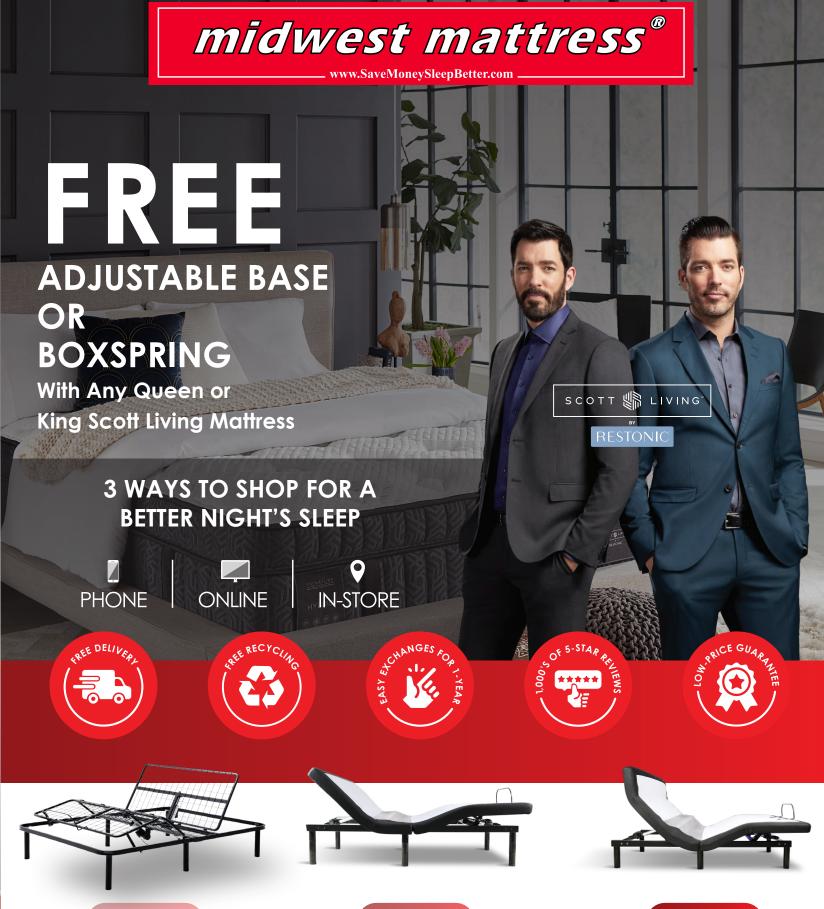

SaveMoneySleepBetter.com

**N150** 

FREE with ANY set purchase (while supplies last)

**Revolution 300+ Smart Base** 

Zero Gravity | Anti-Snore | TV Presets | 2 Memory Positions | Underbed Lighting | Bluetooth

**Revolution 700+ Smart Base** 

Pillow Tilt | Lumbar | Sleep Enhancement Wireless LCD Remote | Motion Activated Adjustable Mood Light System

# **REVOLUTION 300+ SMART BASE**

Queen Set Was: \$1,300

NOW ONLY \$800

King Set Was: \$1,600

**NOW ONLY \$1,000** 

### **REVOLUTION 700+ SMART BASE** Queen Set Was: \$1,700

**NOW ONLY \$1,200** 

King Set Was: \$2,000

NOW ONLY \$1,500