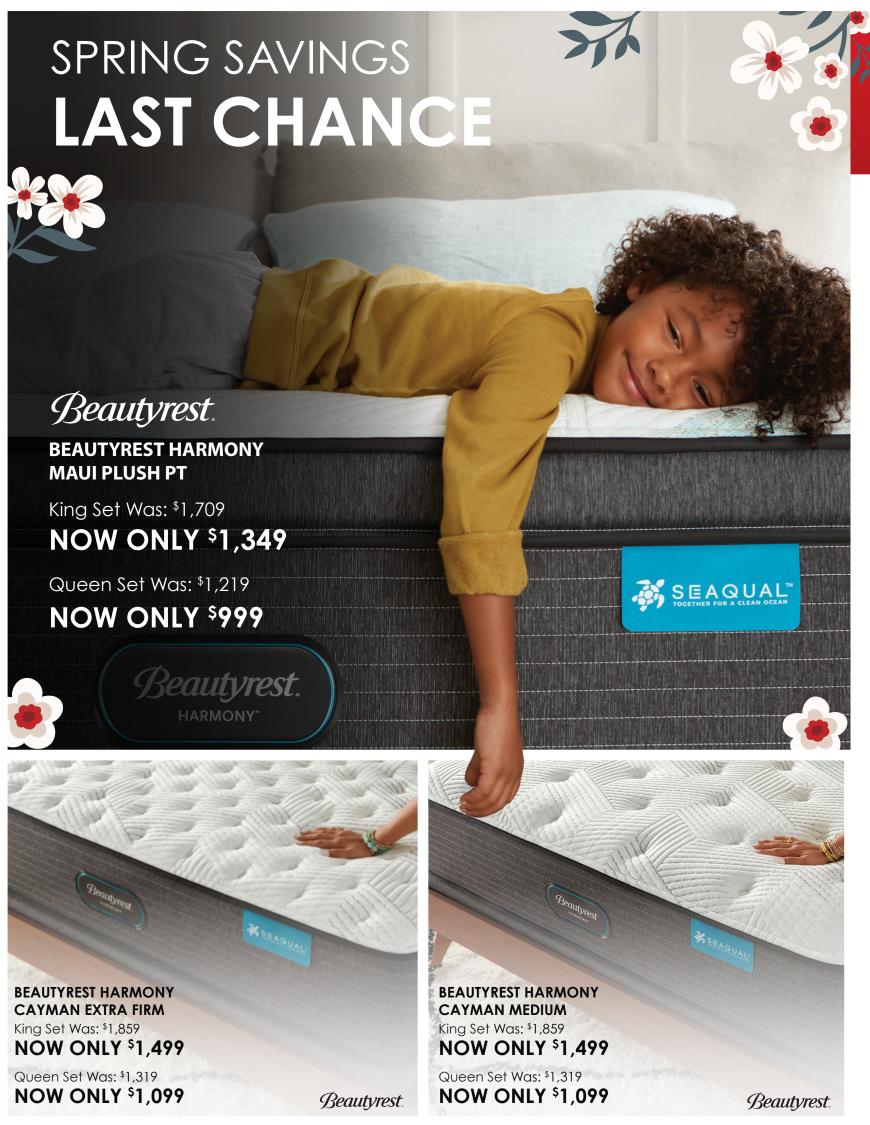

# **OXFORD LUXURY FIRM MATTRESS**

Queen Set Was: \$1,600

**NOW ONLY \$1,400** 

King Set Was: \$2,000

**NOW ONLY \$1,700** 

MARBLE ROCK 2.0 HD FIRM MATTRESS