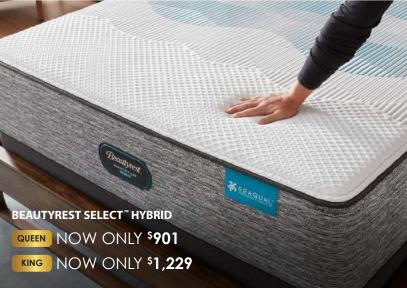

NOW ONLY \$984

Head/Foot Adjust | Zero Gravity Anti-Snore | Bluetooth | Under Bed Lighting Zero Clearance Design QUEEN

NOW ONLY **902** 

KING

NOW ONLY \$1,148

Head/Foot Adjust | [2] Memory Positions Soft Form Technology | Lumbar | Bluetooth Sleep Enhancement