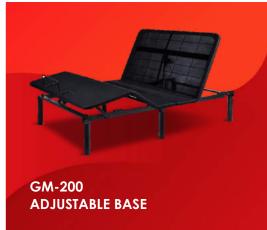

## 4 COMFORT CHOICES

QUEEN

NOW ONLY \$573

KINIC

NOW ONLY \$737

Head/Foot Adjust | Memory Position Wireless Remote QUEE

NOW ONLY \$738

KING