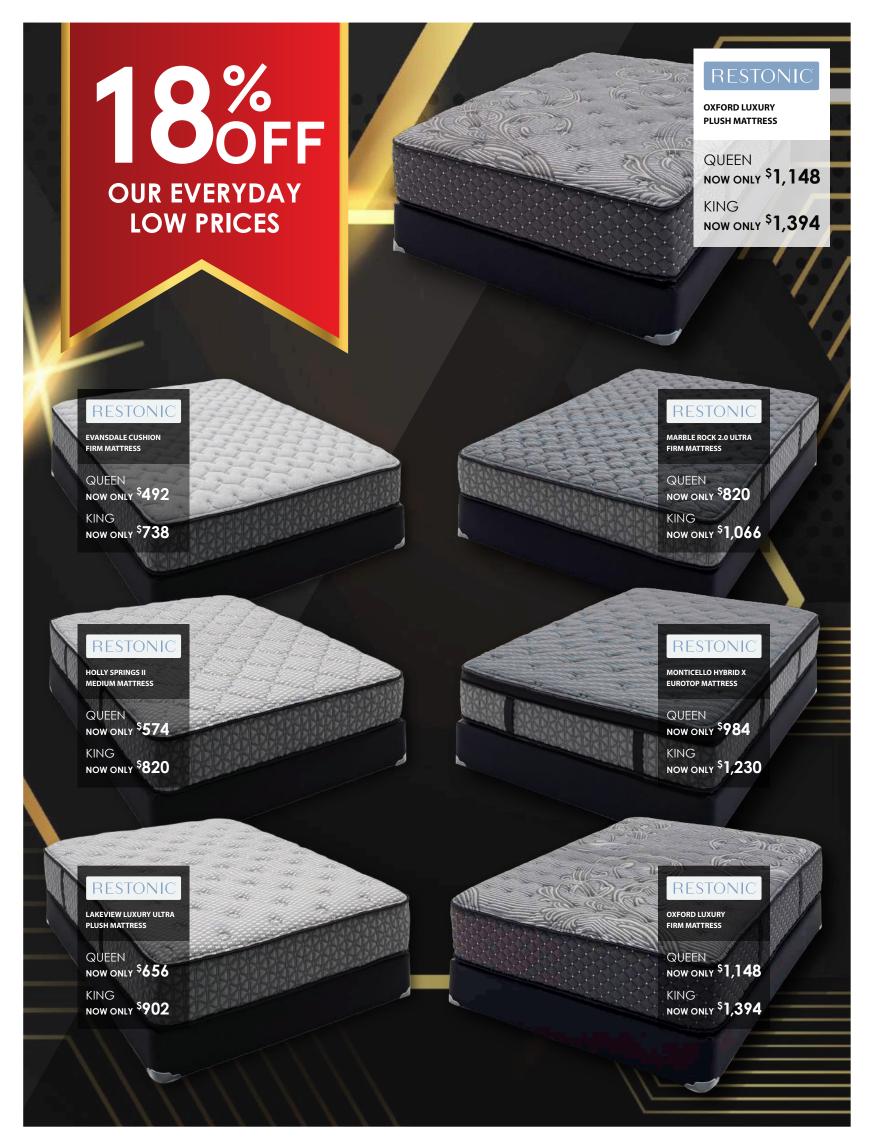

NOW ONLY \$984

Head/Foot Adjust | Zero Gravity Anti-Snore | Bluetooth | Under Bed Lighting Zero Clearance Design QUEEN

NOW ONLY **902** 

KING

NOW ONLY \$1,148

Head/Foot Adjust | [2] Memory Positions Soft Form Technology | Lumbar | Bluetooth Sleep Enhancement