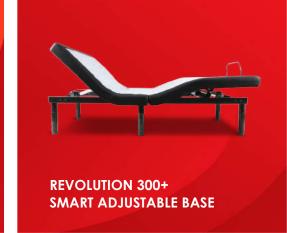

NOW ONLY \$984

Head/Foot Adjust | Zero Gravity Anti-Snore | Bluetooth | Under Bed Lighting Zero Clearance Design QUEEN

NOW ONLY **902** 

KING

NOW ONLY \$1,148

Head/Foot Adjust | [2] Memory Positions Soft Form Technology | Lumbar | Bluetooth Sleep Enhancement