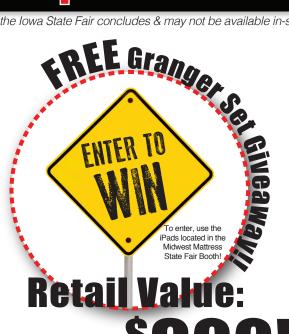

If winner purchases a mattress, they will be refunded their purchase price up

On purchases over \$999